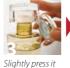

#### Brightening toner that revitalizes skin

Let your skin feel real Vitamin C. Mix a separated toner with a pure vitamin C powder. How to use: Open the powder container. Slightly press in down to mix the powder with toner. Shake well toner bottle until white vitamin powder is dissolved. Volume: 170ml + 3q

No worries for looking less amount of toner! It is already required amount.

powder container. (3a)

the white power is dissolved.

For longer and deeper hydration to your skin with enriched minerals