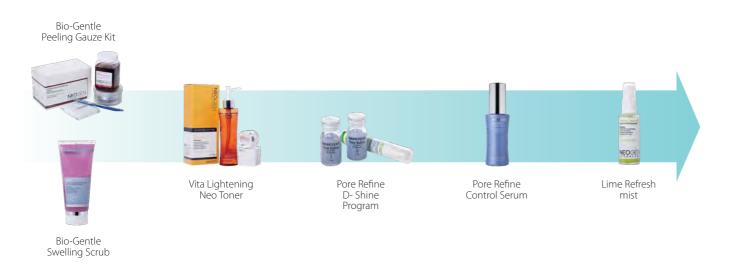

#### **Bio-Gentle Peeling Gauze Kit**

- 4 different functions
   Peeling Exfoliation-Trouble care -Pores care
- Removing dead skin cell makes your skin soft and smooth with anti-oxidant effect.
- Enables control excessive sebum and oil for balancing of pores
- Soothes and relieves on-going skin troubles and prevents the troubles.
- 2-steps of peeling actions, chemical and physical peeling, delivers deep cleansing effect.

#### **Vita Lightening Neo Toner**

- A skin brightening agent penetrates into deep skin layers and revitalizes the skin.
- I Highly concentrated pure vitamin C inhibits melanin to keep bright skin tone.
- Enables control excessive sebum and oil for balancing of pores.
- Helps collagen synthesis for increased skin resilience.

#### Pore Refine D-Shine Program I & II

#### Pore Refining Control Serum

#### **Bio-Gentle Swelling Scrub**

#### **Refresh Lime Mist**