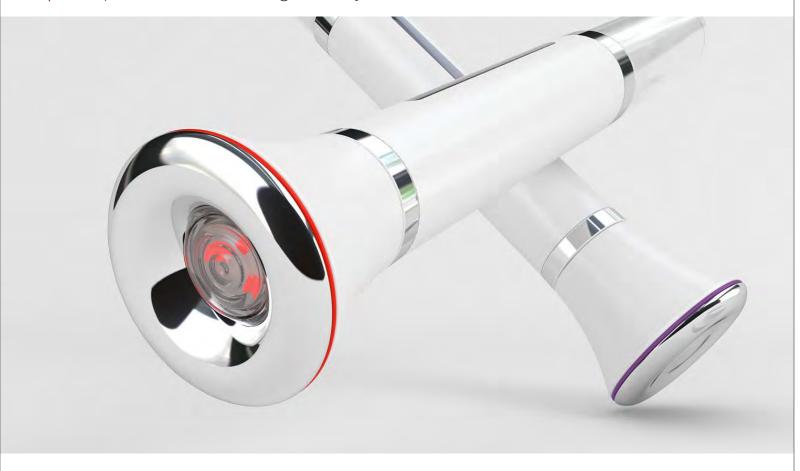

#### Cushion needle treatment on the skin

56

Mini B's unique integrated concept between cosmetic and beauty devices is not just about elegant images but also scientifically proven technology.

As Mini B is divided into two parts, a device and a container, the device part can be selected between LED light therapy or Micro vibration and for the container part, chosen skin care product can be easily filled in .

#### Mini-B

#### Face Massager with Airless Container

Micro Vibration or LED Light Therapy LED Option: Red(Default), Blue, Orange Battery Operated. Choice of your Skin Care Product.