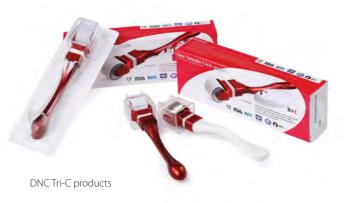

# DNC - Professional Disk Needle Care

#### The most advanced meso-therapy, DNC disk needle care is here!

600 micro channels from disk needling stimulate the cells to induce production of natural collagen and elastin. It also enhances improvement of drug delivery for skin rejuvenation, depigmentation, scar removing & skin refining.

#### Specification

Number of Needle: 600 needles Needle Type: Disk Needle

> Wide Type, Narrow Type, Cooling Type Sizes: 0.25mm, 0.5mm, 1.0mm, 1.5mm, 2.0mm

#### **Unique Feature**

Interchangeable heads.

No concerns of needle falling! No Chemical Adhesive! Lock Function: Fix or Rotate head