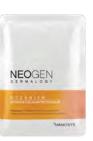

# OCEANISM Aqua Essential Foam Cleansing

# Cleansing the face without drying

Soft & cream mineral bubbles cleanse make-up waste. It maintains skin's moisture barrier with mineral hydration. How to use: Lather on the face and face off with warm water. Volume: 125ml