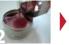

#### How to use NEOGEN Bio-Gentle peeling gauze kit.

line on the bottle

Check the half-Pour the wine

peeling on the

gauze in a tin.

Pick up a piece of

gauze with a

pair of tong

14

out.

gauze like in the

picture.

Wipe your skin

Use the gauze until it turns to color of white.