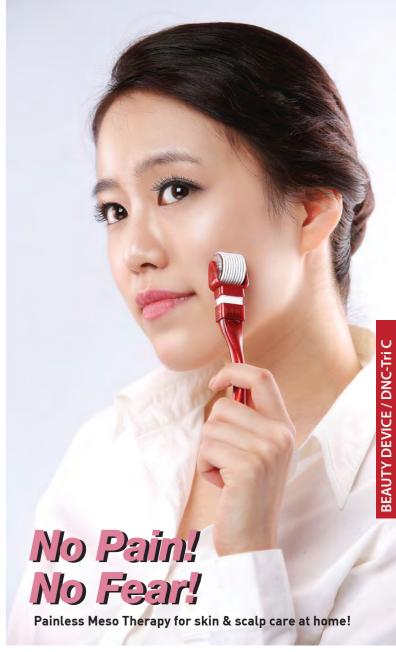

# M DNC Tri-C −Home Care Disk Needle Care

#### **Ultimate Solution for skin problems!**

DNC Tri-C is the world most innovative meso-roller with 600 needles and cushion head for painless skin & scalp care at home, for skin rejuvenation, whitening, repairing, de-pigmentation, and hair re-growth.

NO Pain DNC Tri-C is consumer-friendly! Cushion Needle gives no fear of needles as the needles are hidden under the silicon rings.