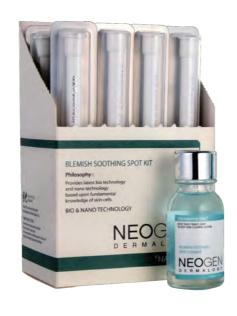

## Fight against acne & spots

Banish the blemish now

#### **Blemish Soothing Ampoule Kit**

- 3 steps of trouble careSoothing + Balancing oil + Preventing
- Exfoliates the dead skin cell to prevent buildup a dirt inside skin pores.
- Supple dead skin cell to cleanse and prevent clogging the pores
- Soothes the skin troubles and regulates skin turnover period.

#### Blemish Soothing Spot Ampoule Kit

# Instant trouble spot care kit

Fast soothing ampoules for on going troubles.
Simple 2 steps of trouble care with

cleanser and ampoule. How to use: Use day and night after cleansing and before moisturizing.

Avoiding the eye area. Volume: 0.9ml X 15EA + 15ml