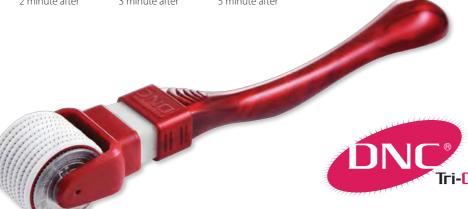

# M DNC Tri-C −Home Care Disk Needle Care

#### Specification

Number of Needle: 600 needles

Needle Type: Disk Needle with Cushion

Wide Type, Narrow Type, Cooling Type

Sizes: 0.1mm & 0.25mm

#### **Key Effect**

Helping fast penetration and stimulation of dermal cells

Generating natural collagen and elastin.

Accelerating cell turn over.

Enhancing absorption of skin care products.

#### **Ultimate Solution for skin problems!**

DNC Tri-C is the world most innovative meso-roller with 600 needles and cushion head for painless skin & scalp care at home, for skin rejuvenation, whitening, repairing, de-pigmentation, and hair re-growth.

NO Pain DNC Tri-C is consumer-friendly! Cushion Needle gives no fear of needles as the needles are hidden under the silicon rings.