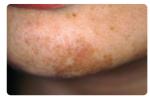

s Leading-edge Technology

50



# DNC - Professional Disk Needle Care

#### The most advanced meso-therapy, DNC disk needle care is here!

600 micro channels from disk needling stimulate the cells to induce production of natural collagen and elastin. It also enhances improvement of drug delivery for skin rejuvenation, depigmentation, scar removing & skin refining.

#### Specification

Number of Needle: 600 needles Needle Type: Disk Needle

> Wide Type, Narrow Type, Cooling Type Sizes: 0.25mm, 0.5mm, 1.0mm, 1.5mm, 2.0mm

#### **Unique Feature**

Interchangeable heads.

No concerns of needle falling! No Chemical Adhesive! Lock Function: Fix or Rotate head

#### Needle shape



Other meso-roller



DNC Tri-C



Big Holes & Deep Scratch



Fine Holes & No Scratch



52

#### De-pigmentation







Before

After

#### How to Use

#### Step 1. Cleanse

Wash your face with a cleanser that suits your skin type.

- Deep Cleansing or Skin scrubbing might maximize the disk needling effect.
- Relieving stress of your skin & muscle will help to increase the needling effect.

#### Step 2. Needling

Place the roller on the area you wish to treat and roll it back & forth just for one time.

Avoid eye and mouth area with thin skin.

#### Step 3. Application

Apply active ingredient if needed and leave it for about 5 minute.

#### Step 4. Soothing & Calming

53

Use cooling roller for calming.

Apply Facial Mask or moisturizer for soothing, cooling & Calming.

#### Step 5. After Care

Apply Sun block and avoid strong UV light and artificial heat.





# M DNC Tri-C −Home Care Disk Needle Ca