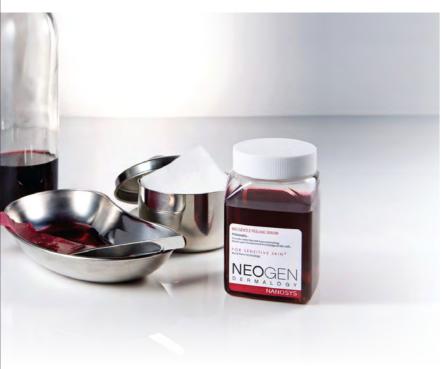

# Professional Peeling effect at home

Hypo-allergenic serum with anti-bacterial gauze removes dead skin cells.

#### **Bio-Gentle Peeling Gauze Kit**

- 4 different functions
   Peeling Exfoliation-Trouble care -Pores care
- Removing dead skin cell makes your skin soft and smooth with anti-oxidant effect.
- Enables control excessive sebum and oil for balancing of pores
- Soothes and relieves on-going skin troubles and prevents the troubles.
- 2-steps of peeling actions, chemical and physical peeling, delivers deep cleansing effect.