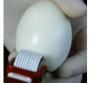

#### How to use NEOGEN Bio-Gentle peeling gauze kit.

line on the bottle

Check the half-Pour the wine

peeling on the

gauze in a tin.

Pick up a piece of

gauze with a

pair of tong

14

out.

gauze like in the

picture.

Wipe your skin

Use the gauze until it turns to color of white.