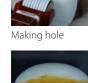

#### **Penetration Test**

30 second after

1 minute after

Making hole

2 minute after

Apply solution

3 minute after

5 minute after

Percolate hole

54