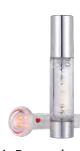

#### Cushion needle treatment on the skin

56

Mini B's unique integrated concept between cosmetic and beauty devices is not just about elegant images but also scientifically proven technology.

As Mini B is divided into two parts, a device and a container, the device part can be selected between LED light therapy or Micro vibration and for the container part, chosen skin care product can be easily filled in .

This hygienic way of applying cosmetic is a solution for reducing contamination issue. Also, Mini B will be an easy communication tool for new & existing customer which will generate re-purchase of the skin care products.

#### Benefits

!! Easy to generate "Re-purchase"

!! Helps Penetration of active ingredient

!! Hygienic way to apply skin care products

!! No side effect, No Pain

!! Attractive & Innovative.

!! Easy communication tool with a new customer.

#### Mini-B

#### Face Massager with Airless Container

Micro Vibration or LED Light Therapy LED Option: Red(Default), Blue, Orange Battery Operated. Choice of your Skin Care Product.