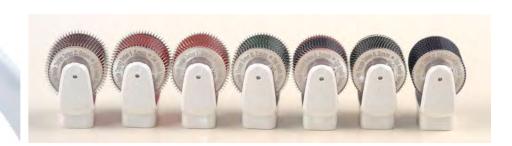

#### Specification

Number of Needle: 600 needles Needle Type: Disk Needle

> Wide Type, Narrow Type, Cooling Type Sizes: 0.25mm, 0.5mm, 1.0mm, 1.5mm, 2.0mm

#### **Unique Feature**

Interchangeable heads.

No concerns of needle falling! No Chemical Adhesive! Lock Function: Fix or Rotate head