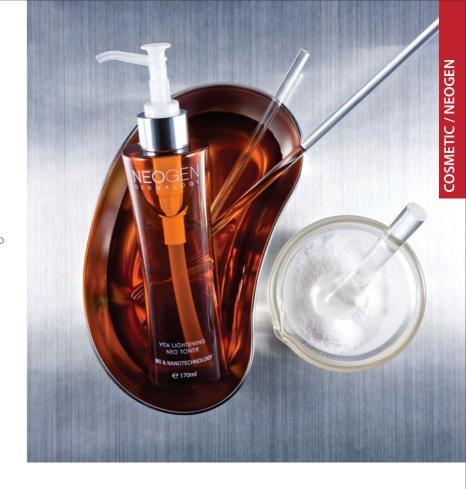

# Feel the real vitamin C, Mix it now!

Double brightening with anti-trouble effect

#### **Vita Lightening Neo Toner**

- A skin brightening agent penetrates into deep skin layers and revitalizes the skin.
- I Highly concentrated pure vitamin C inhibits melanin to keep bright skin tone.
- Enables control excessive sebum and oil for balancing of pores.
- Helps collagen synthesis for increased skin resilience.

#### Vita Lightening Neo Toner

#### Brightening toner that revitalizes skin

Let your skin feel real Vitamin C. Mix a separated toner with a pure vitamin C powder. How to use: Open the powder container. Slightly press in down to mix the powder with toner. Shake well toner bottle until white vitamin powder is dissolved. Volume: 170ml + 3q