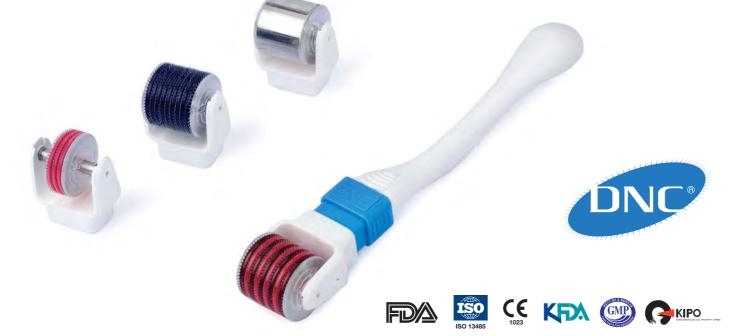

# DNC - Professional Disk Needle Care

#### The most advanced meso-therapy, DNC disk needle care is here!

600 micro channels from disk needling stimulate the cells to induce production of natural collagen and elastin. It also enhances improvement of drug delivery for skin rejuvenation, depigmentation, scar removing & skin refining.

#### Specification

Number of Needle: 600 needles Needle Type: Disk Needle

> Wide Type, Narrow Type, Cooling Type Sizes: 0.25mm, 0.5mm, 1.0mm, 1.5mm, 2.0mm

#### **Unique Feature**

Interchangeable heads.

No concerns of needle falling! No Chemical Adhesive! Lock Function: Fix or Rotate head