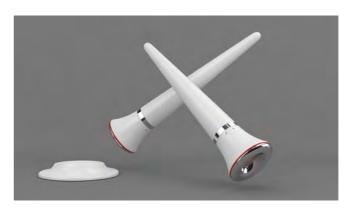

#### Mini-B

#### Face Massager with Airless Container

Micro Vibration or LED Light Therapy LED Option: Red(Default), Blue, Orange Battery Operated. Choice of your Skin Care Product.