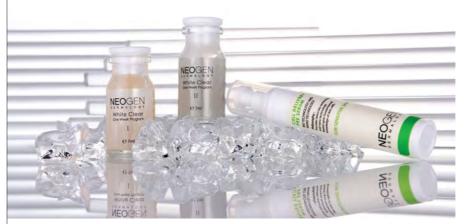

# 7 Days intensive whitening care

Caring dark spots, freckles and even loosen skin

#### White Clear Melanin Program I & II

- Serum I & Serum II have different functions.
- Not just whitening care ampoule, also cares for aging skin.
- Did not miss out moisture Ceramide activates the skin and protects the outer skin layer from dryness.

#### White Clear One Week Program I & II

#### Simple solution for uneven skin tone

Intensive whitening program in for topic issues such as dark spots, and freckles.

Minimize dark spot in a week. How to use: Apply Cell Delivery pre serum. Apply ampoule 1 lightly pat on your face. After ampoule 1, apply ampoule 2 evenly on your entire face. Volume: 7ml X 2 EA + 10ml