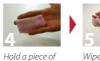

#### How to use NEOGEN Bio-Gentle peeling gauze kit.

line on the bottle

Check the half-Pour the wine

peeling on the

gauze in a tin.

Pick up a piece of

gauze with a

pair of tong

14

out.

gauze like in the

picture.

Wipe your skin

Use the gauze until it turns to color of white.