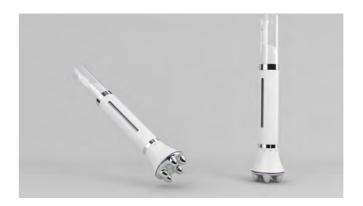

# DNC - Professional Disk Needle Care

#### The most advanced meso-therapy, DNC disk needle care is here!

600 micro channels from disk needling stimulate the cells to induce production of natural collagen and elastin. It also enhances improvement of drug delivery for skin rejuvenation, depigmentation, scar removing & skin refining.

#### Specification

Number of Needle: 600 needles Needle Type: Disk Needle

> Wide Type, Narrow Type, Cooling Type Sizes: 0.25mm, 0.5mm, 1.0mm, 1.5mm, 2.0mm

#### **Unique Feature**

Interchangeable heads.

No concerns of needle falling! No Chemical Adhesive! Lock Function: Fix or Rotate head