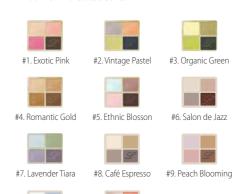

#### LUXURY DIAMOND IN EYE SHADOW

# Shining and charming eye makeup

Eye shadow that adds moisture as well as subtle, glistering and elegant colors, making your eyes look far more attractive.

#10. Miss Pandora #11. Havana Coral