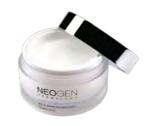

#### Vita Lightening **Energizing Cream**

#### Shape Memory Formulation Technology

Provides full of nutrients, hydrates vour skin.

Revives a radiant skin with intensive resilience.

How to use: Apply day and night. Apply onto entire face and neck. Volume: 50ml