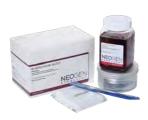

#### **Bio-Gentle Peeling Gauze Kit**

#### Wine peeling kit

Super easy & fast exfoliation leaves you with silk skin texture. Helps reducing acne and prevents the skin from troubles. How to use: Wipe entire face with gauze. Avoid eye area. Rinse off after treatment with warm water.

Volume: 300ml