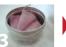

#### How to use NEOGEN Bio-Gentle peeling gauze kit.

line on the bottle

Check the half-Pour the wine

peeling on the

gauze in a tin.

Pick up a piece of

gauze with a

pair of tong

14

out.

gauze like in the

picture.

Wipe your skin

Use the gauze until it turns to color of white.