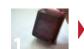

#### How to use NEOGEN Bio-Gentle peeling gauze kit.

line on the bottle

Check the half-Pour the wine

peeling on the

gauze in a tin.

Pick up a piece of

gauze with a

pair of tong

14

out.

gauze like in the

picture.

Wipe your skin

Use the gauze until it turns to color of white.