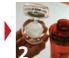

#### How to use NEOGEN Bio-Gentle peeling gauze kit.

line on the bottle

Check the half-Pour the wine

peeling on the

gauze in a tin.

Pick up a piece of

gauze with a

pair of tong

14

out.

gauze like in the

picture.

Wipe your skin

Use the gauze until it turns to color of white.