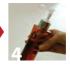

#### **Bio-Gentle Peeling Gauze Kit**

#### Wine peeling kit

Super easy & fast exfoliation leaves you with silk skin texture. Helps reducing acne and prevents the skin from troubles. How to use: Wipe entire face with gauze. Avoid eye area. Rinse off after treatment with warm water.

#### How to use NEOGEN Bio-Gentle peeling gauze kit.

line on the bottle

Check the half-Pour the wine

peeling on the

gauze in a tin.

Pick up a piece of

gauze with a

pair of tong

14

out.

gauze like in the

picture.

Wipe your skin

Use the gauze until it turns to color of white.