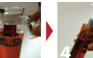

#### How to use NEOGEN Bio-Gentle peeling gauze kit.

line on the bottle

Check the half-Pour the wine

peeling on the

gauze in a tin.

Pick up a piece of

gauze with a

pair of tong

14

out.

gauze like in the

picture.

Wipe your skin

Use the gauze until it turns to color of white.