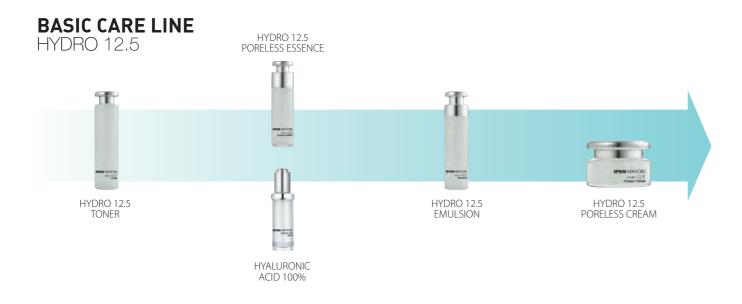

#### HYDRO 12.5 TONER 150ml

#### Oil free toner without stimulus

Contains 0.04% of the AHA, BHA Complex™ for removing excessive dead skin cells without causing any irritation

This oil-free toner prevents dead skin cells from blocking the pores and removes unnecessary sebum, making your skin clear.

#### **HYDRO 12.5 PORELESS ESSENCE 40ml**

#### Oil free essence with 3 step pore care

The three steps of pore treatment (prevention, care, and management) offered by the Pore-Minimizing Technology<sup>™</sup> consistently helps pore management. The oil-free essence prevents keratinization caused by widening pores, as well as alvcation, which dulls the skin tone.

#### HYDRO 12.5 EMULSION 120ml

#### Oil free emulsion with botanical collagen

The Hydro-Barrier<sup>™</sup> technology maintains vitality and an adequate level of moisture in your skin. This oil-free emulsion supplies moisture to dry parts of your skin and draws moisture that the vegetable collagen needs.

#### **HYDRO 12.5 PORELESS CREAM 50g**

#### Oil free cream with abundant moisture

The Cell Water Pump System™ based on osmosis intensifies your skin's ability to maintain moisture. Novel phyto-oligo ingredients calm irritated and sensitive skin and act as an antioxidant.

## **BASIC CARE LINE**

MOIST 12.5

IPKN NEWYORK