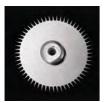

#### Needle shape

Other meso-roller

DNC Tri-C

Big Holes & Deep Scratch

Fine Holes & No Scratch

52