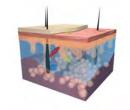

# DNC - Professional Disk Needle Care

#### The most advanced meso-therapy, DNC disk needle care is here!

600 micro channels from disk needling stimulate the cells to induce production of natural collagen and elastin. It also enhances improvement of drug delivery for skin rejuvenation, depigmentation, scar removing & skin refining.

#### Specification

Number of Needle: 600 needles Needle Type: Disk Needle

> Wide Type, Narrow Type, Cooling Type Sizes: 0.25mm, 0.5mm, 1.0mm, 1.5mm, 2.0mm

#### **Unique Feature**

Interchangeable heads.

No concerns of needle falling! No Chemical Adhesive! Lock Function: Fix or Rotate head